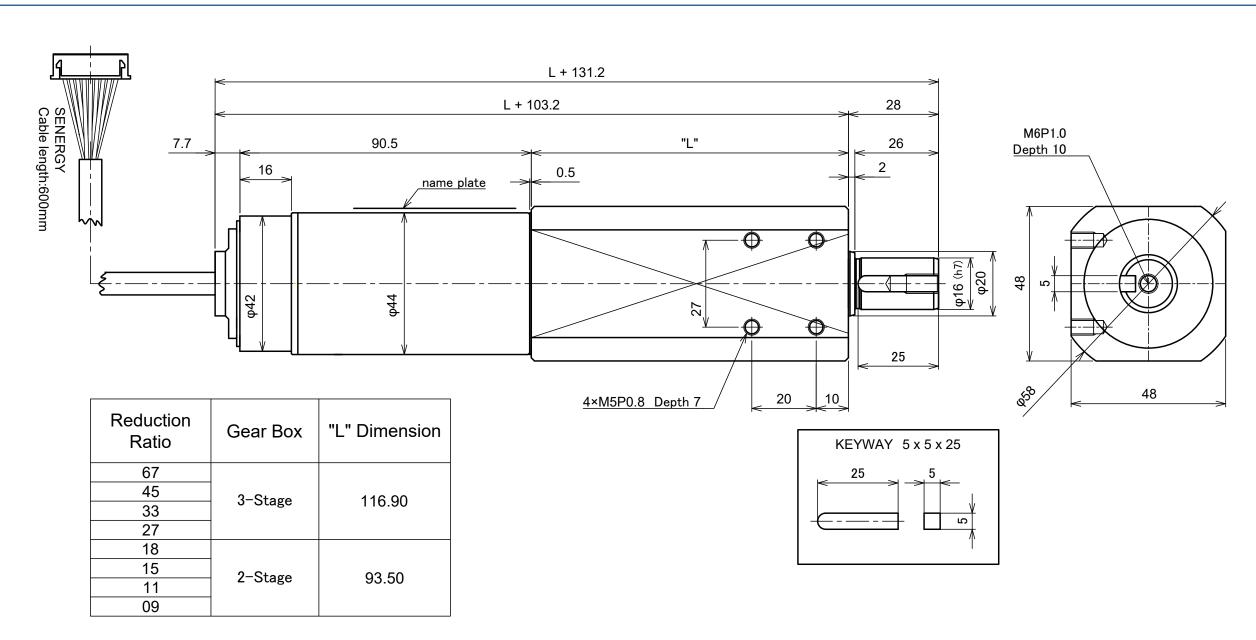

| PGD024-SE1-xxAAA          |                     |  |  |  |  |  |
|---------------------------|---------------------|--|--|--|--|--|
| DESIGN 2 AND 3 STAGE GEAR |                     |  |  |  |  |  |
| SHAFT FINISH              | 5X5X25 KEY-WAY      |  |  |  |  |  |
| OPTION                    | STANDARD - NO BRAKE |  |  |  |  |  |
| CUSTOM OPTION             | NONE - STANDARD     |  |  |  |  |  |
| CONNECTOR                 | JST                 |  |  |  |  |  |