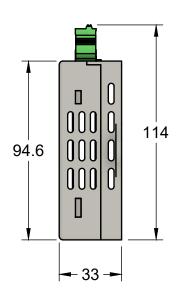

|      | DATE: 17-M   | AR-2023 | RAPTOR CONTROLLER RSC-Ai-ST       |      |  |  |
|------|--------------|---------|-----------------------------------|------|--|--|
|      | DESIGNED BY: | I.A.    | MOUNTING DIMENSIONS - ANSI SIZE A |      |  |  |
| IE . | CHECKED BY:  |         | FOR: RAPTOR FAMILY                |      |  |  |
| R    | SCALE:       | 1:2     | PULSEROLLER STANDARDS             |      |  |  |
|      | SHEET:       | 1/1     | DWG. NO: 5021-1000-ANSI-A         | REV: |  |  |
|      |              |         |                                   |      |  |  |