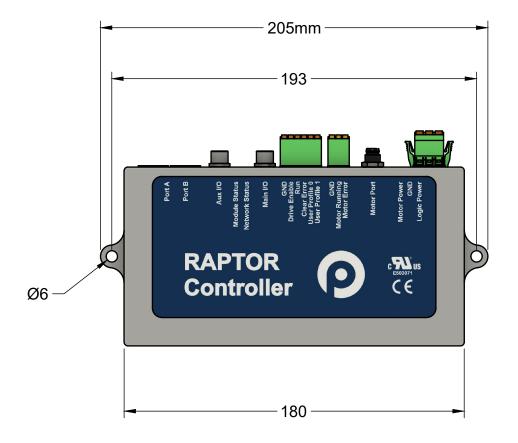

|      | DATE: 17-M   | AR-2023 | RAPTOR CONTROLLER RSC-Ai-ST       |      |  |  |
|------|--------------|---------|-----------------------------------|------|--|--|
|      | DESIGNED BY: | I.A.    | MOUNTING DIMENSIONS - ANSI SIZE A |      |  |  |
| IE . | CHECKED BY:  |         | FOR: RAPTOR FAMILY                |      |  |  |
| R    | SCALE:       | 1:2     | PULSEROLLER STANDARDS             |      |  |  |
|      | SHEET:       | 1/1     | DWG. NO: 5021-1000-ANSI-A         | REV: |  |  |
|      |              |         |                                   |      |  |  |