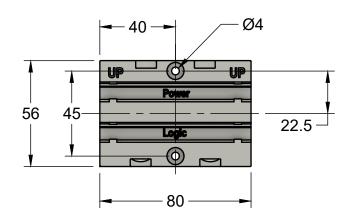

| THE<br>A | DATE: 08-SEP-2022   |     | TITLE:                       | CONVEYLINX-AI3-24-FC MODUL | ULE  |  |  |
|----------|---------------------|-----|------------------------------|----------------------------|------|--|--|
|          | DESIGNED BY: J.P.K. |     | DIMENSIONS - ANSI A SIZE     |                            |      |  |  |
|          | CHECKED BY: I.S.    |     | FOR: NETWORKED DRIVE CONTROL |                            |      |  |  |
|          | SCALE:              | 1:2 |                              | PULSEROLLER STANDARDS      |      |  |  |
|          | SHEET:              | 1/1 | DWG. NO:                     | 3023-0001-ANSI-A           | REV: |  |  |
|          |                     |     |                              |                            |      |  |  |