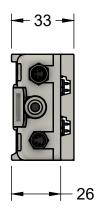

| THE<br>A | DATE: 08-SEP-2022   |     | TITLE:                       | CONVEYLINX-AI3-24-FC MODUL | ULE  |  |  |
|----------|---------------------|-----|------------------------------|----------------------------|------|--|--|
|          | DESIGNED BY: J.P.K. |     | DIMENSIONS - ANSI A SIZE     |                            |      |  |  |
|          | CHECKED BY: I.S.    |     | FOR: NETWORKED DRIVE CONTROL |                            |      |  |  |
|          | SCALE:              | 1:2 |                              | PULSEROLLER STANDARDS      |      |  |  |
|          | SHEET:              | 1/1 | DWG. NO:                     | 3023-0001-ANSI-A           | REV: |  |  |
|          |                     |     |                              |                            |      |  |  |