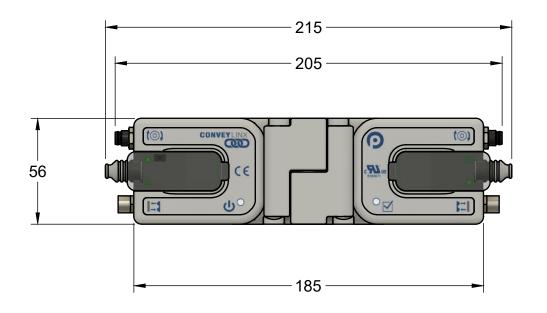

| THE<br>A | DATE: 08-SEP-2022   |     | TITLE:                       | CONVEYLINX-AI3-24-FC MODUL | ULE  |  |  |
|----------|---------------------|-----|------------------------------|----------------------------|------|--|--|
|          | DESIGNED BY: J.P.K. |     | DIMENSIONS - ANSI A SIZE     |                            |      |  |  |
|          | CHECKED BY: I.S.    |     | FOR: NETWORKED DRIVE CONTROL |                            |      |  |  |
|          | SCALE:              | 1:2 |                              | PULSEROLLER STANDARDS      |      |  |  |
|          | SHEET:              | 1/1 | DWG. NO:                     | 3023-0001-ANSI-A           | REV: |  |  |
|          |                     |     |                              |                            |      |  |  |